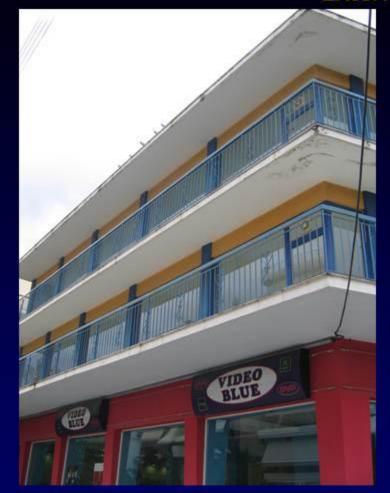

## Exterior - before and after

Conversion of offices to Day Centre for Children with autism, in Faliro, Athens (Greece)

Arch. Evangelia Chrysikou of SynThesis Architects, "Design and Health" consultant Dr. Cornel Lustig