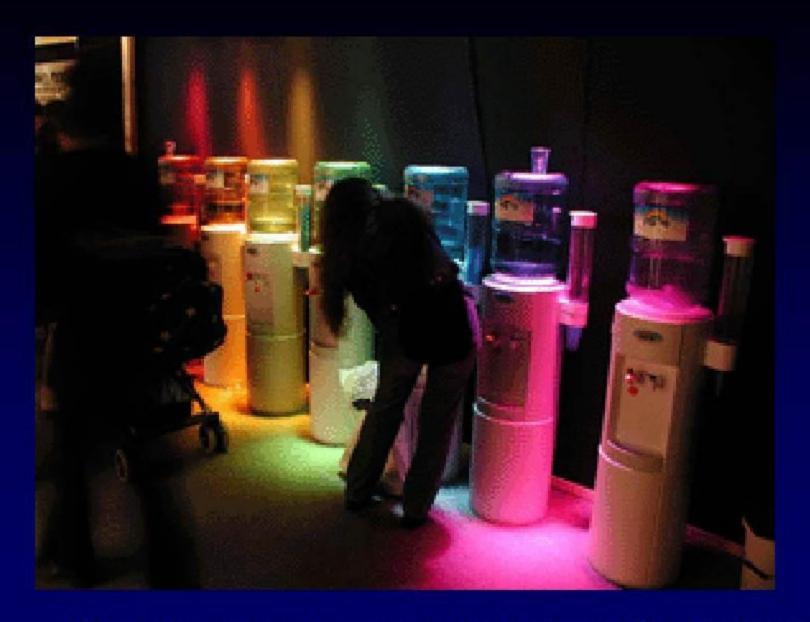

מייצג: "גן מסתורי הקשת". גני התערוכה. תערוכת העיצוב השנתית. קבוצת פלזמה.

מייצג: "מעיינות הצבע". פסטיבל שנטיפי. קבוצת פלזמה.

מייצג: "מעיינות הצבע". פסטיבל שנטיפי. קבוצת פלזמה.

תכנון סכמטי, גן חוויתי. יד-שרה ברמים בהנה –"משבד הבנוחה".