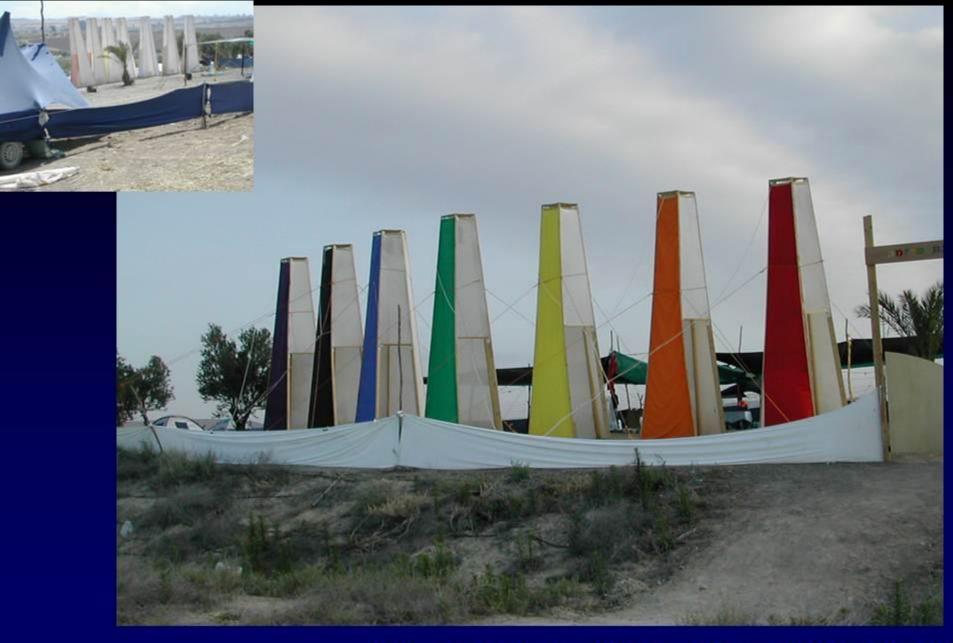

מייצג: "גן מסתורי הקשת". גני התערוכה. תערוכת העיצוב השנתית. קבוצת פלזמה.

מייצג: "מעיינות הצבע". פסטיבל שנטיפי. קבוצת פלזמה.

מייצג: "מעיינות הצבע". פסטיבל שנטיפי. קבוצת פלזמה.

תכנון סכמטי, גן חוויתי. יד-שרה ברמים בהנה –"משבד הבנוחה".