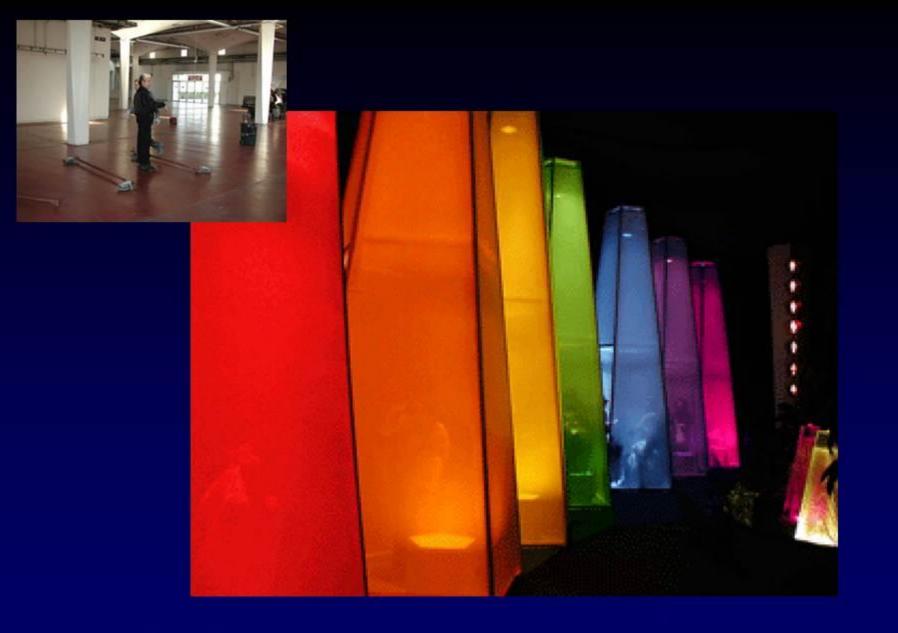

#### זקופת ההסתגלות למקום החדש – ללא הכנה

מייצג: "מעיינות הצבע". גני התערוכה. תערוכת העיצוב השנתית. קבוצת פלזמה.

מייצג: "מעיינות הצבע". גני התערוכה. תערוכת העיצוב השנתית. קבוצת פלזמה.

מייצג: "גן מסתורי הקשת". גני התערוכה. תערוכת העיצוב השנתית. קבוצת פלזמה.

מייצג: "גן מסתורי הקשת". גני התערוכה. תערוכת העיצוב השנתית. קבוצת פלזמה.

מייצג: "מעיינות הצבע". פסטיבל שנטיפי. קבוצת פלזמה.

מייצג: "מעיינות הצבע". פסטיבל שנטיפי. קבוצת פלזמה.

תכנון סכמטי, גן חוויתי. יד-שרה ברמים בהנה –"משבד הבנוחה".