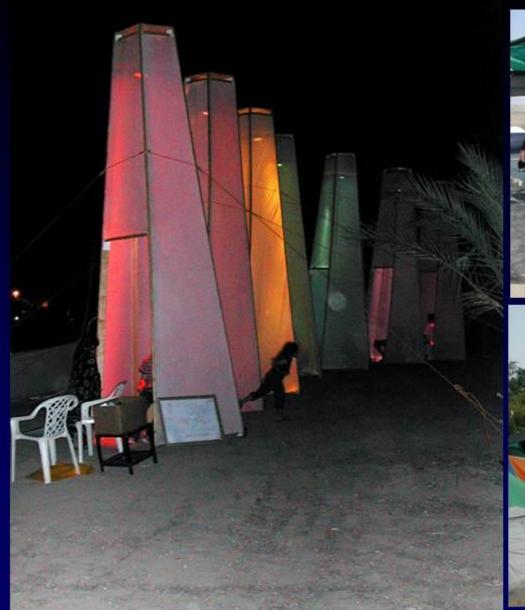

מייצג: "גן מסתורי הקשת". גני התערוכה. תערוכת העיצוב השנתית. קבוצת פלזמה.

מייצג: "מעיינות הצבע". פסטיבל שנטיפי. קבוצת פלזמה.

מייצג: "מעיינות הצבע". פסטיבל שנטיפי. קבוצת פלזמה.

תכנון סכמטי, גן חוויתי. יד-שרה ברמים בהנה –"משבד הבנוחה".