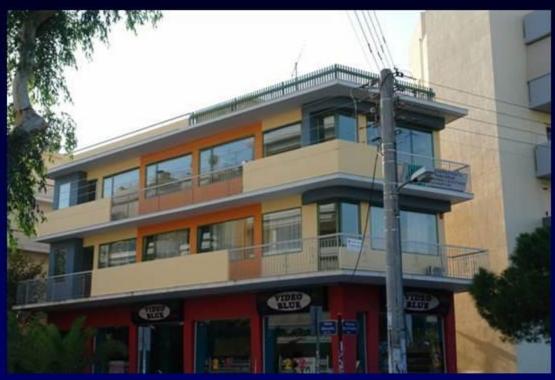

## Exterior - before and after

Conversion of offices to Day Centre for Children with autism, in Faliro, Athens (Greece)

Arch. Evangelia Chrysikou of SynThesis Architects, "Design and Health" consultant Dr. Cornel Lustig