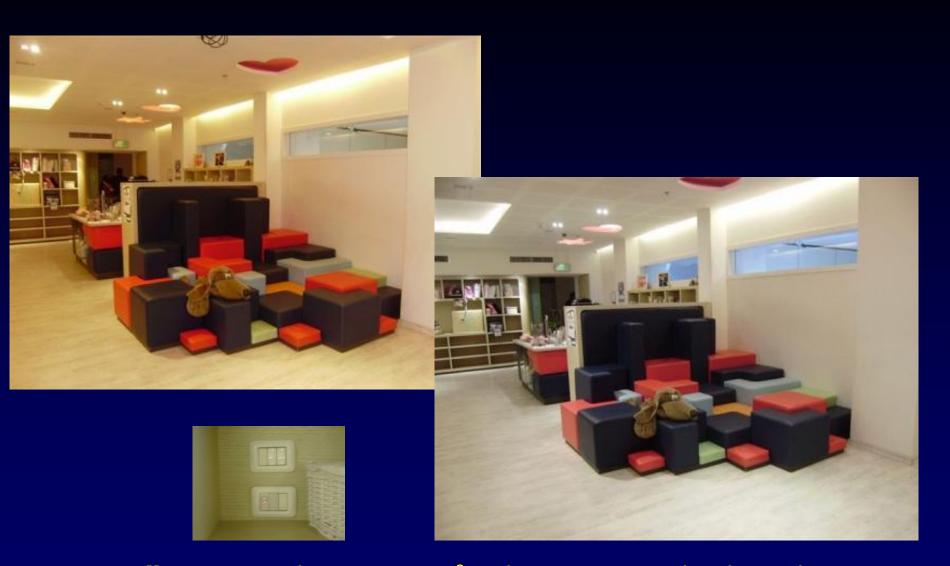

Proposal for Raanana Park. Universal Design.

Arch. Ioly Ben-David, "Design and Health" consultant Dr. Cornel Lustig

**Eve Family center**, Tel-Aviv. A 450 m<sup>2</sup> multi purpose complex, located in a basement area with special challenges due to lack of natural lighting and building constraints. Arch. Studio Gad.